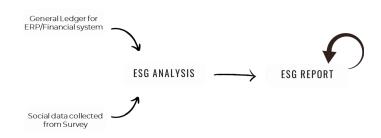

### **\*Analysis**

ESGFocus harnesses the full potential of SAP Analytics Cloud, offering an intuitive interface for efficient data visualization, reporting, and analysis.

### **\*Report**

Simplify the complexity of Environmental, Social, and Governance (ESG) reporting. ESGFocus ensures organizations present a comprehensive account of their societal and environmental impacts.